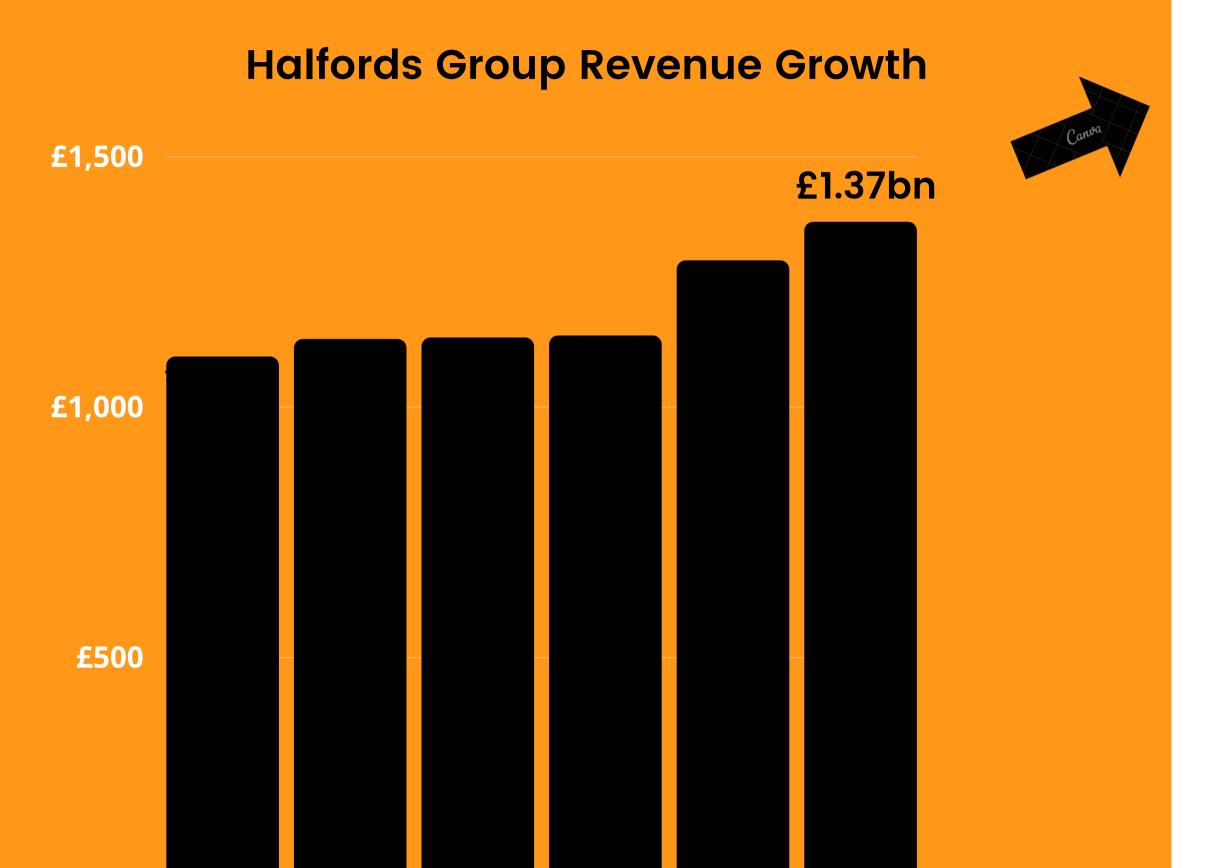

# FY22 Group Revenue - £1.37B

# Our Cycling Business

1.2 Million

BIKES SOLD PER YEAR BY HALFORDS 25%

SHARE OF TOTAL UK BIKE MARKET

VOODOO

£0

**FY17** 

**FY18** 

**FY19** 

**FY20** 

**FY21** 

**FY22** 