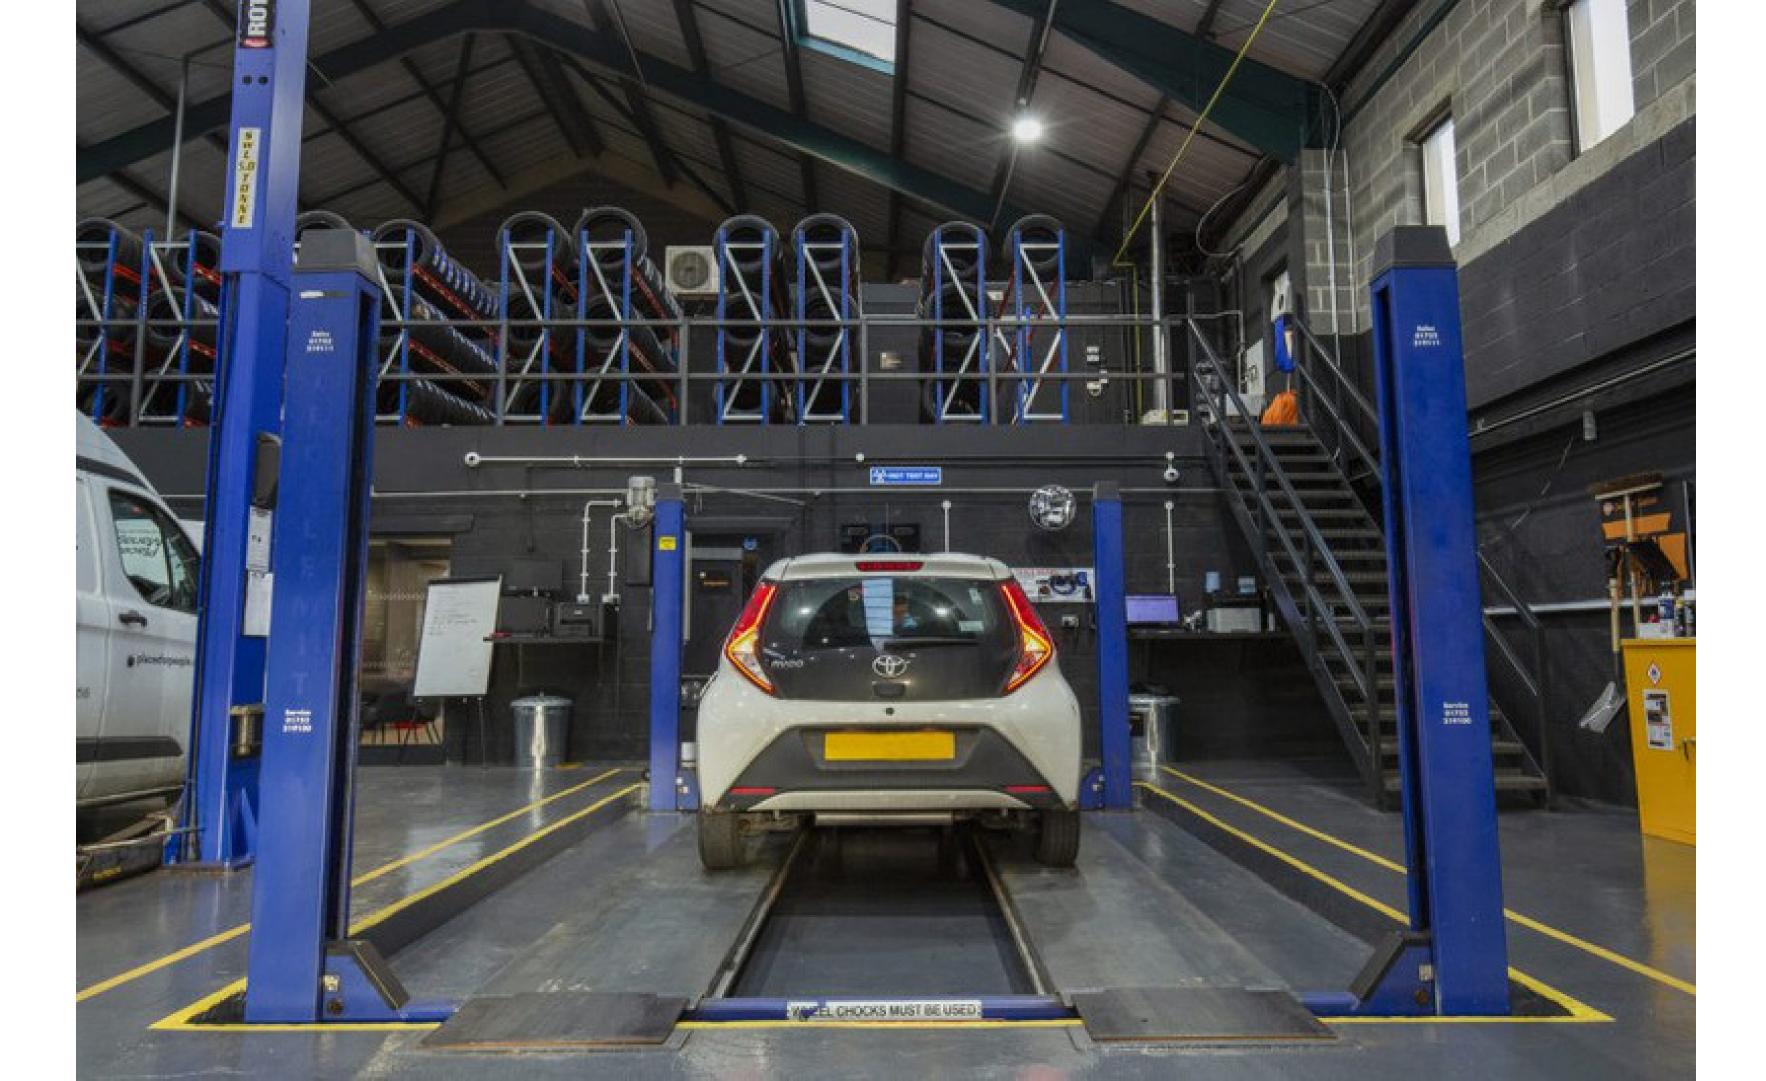

650 garages offering
Tyre replacement, MOT,
service, maintenance
and repair services.

737 'Halfords Mobile Expert' & Commercial vans, bringing services direct to customers