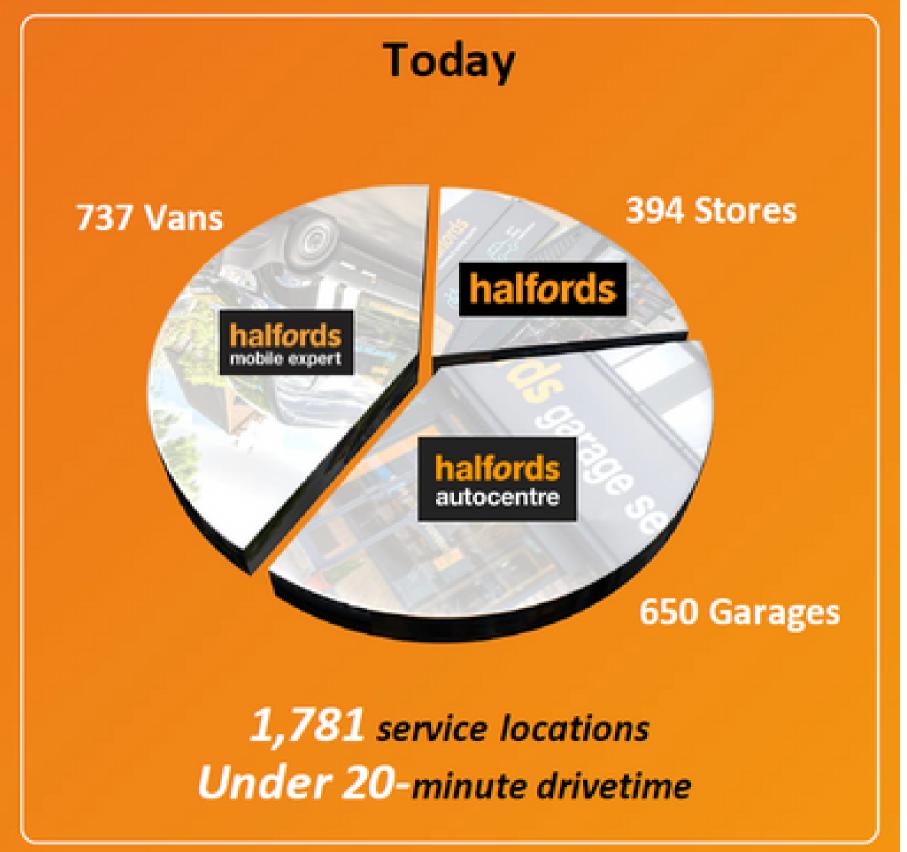

# We are the only business in the UK able to offer Motoring Services in a retail store, a garage, at home or at work

weFit weService weRepair

394 Halfords Retail and 3
Performance Cycling
stores offering a wide
range of motoring and
cycling products and ondemand services

650 garages offering
Tyre replacement, MOT,
service, maintenance
and repair services.

737 'Halfords Mobile Expert' & Commercial vans, bringing services direct to customers