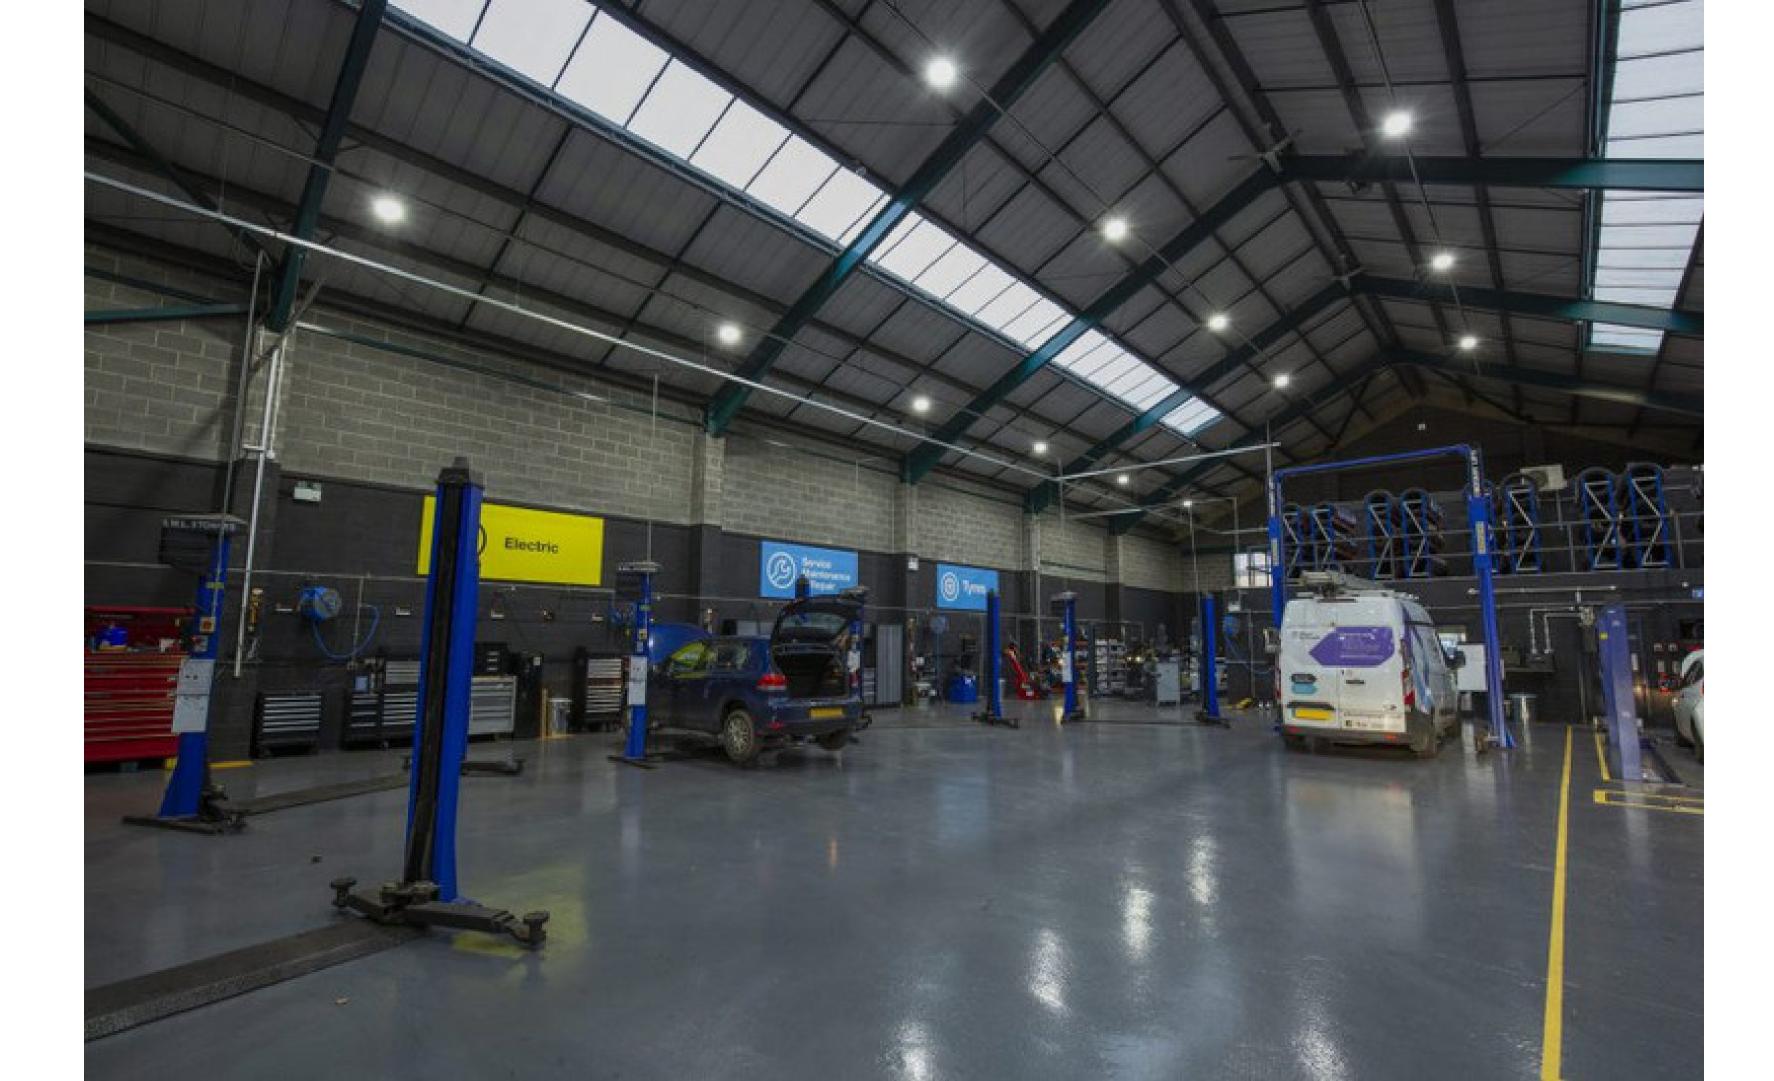

650 garages offering
Tyre replacement, MOT,
service, maintenance
and repair services.

737 'Halfords Mobile Expert' & Commercial vans, bringing services direct to customers